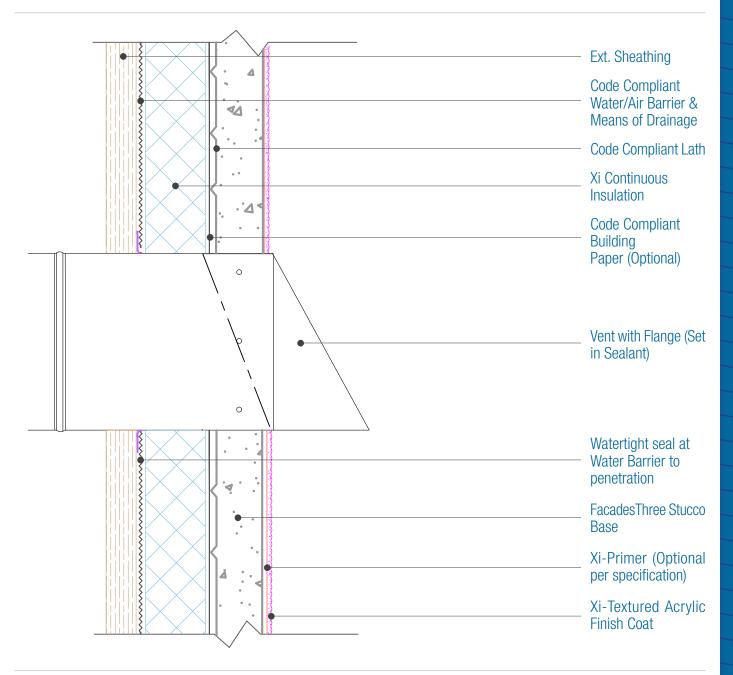

## FacadesThree Xi-Series Assembly Vent Attachment

Date. 06-15-2020 | Detail. F3XI.V.2 v1

## NOTES:

- 1. For full assembly options, materials and placement of materials refer to the specific FacadesXi System specifications.
- 2. See Detail I.3 for material options.
- 3. Attach penetrations to structural member and ensure the penetration is watertight.